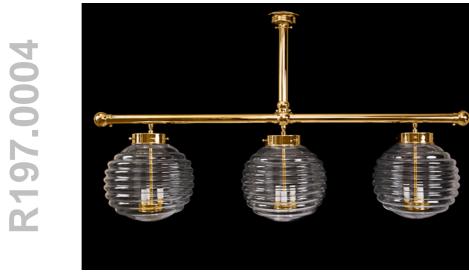

## Billet

Billet - Industrial style pedant fixture, hand blown Murano glass ribbed shades supported by cast brass collars and frame.

|                                                          | Finish    | List Price     |
|----------------------------------------------------------|-----------|----------------|
| Fixture Dimen (in.): 19h x 31w 13dOverall Drop (in.): 32 | Brass     | \$10,381.80 ea |
| Lead Time: 8-12 weeks                                    | Nickel    | \$12,777.60 ea |
| Bulb(s): 60W x 9 Candelabra                              | Silver    | \$15,972.00 ea |
| Listed for dry conditions:                               | Gold      | \$15,972.00 ea |
| Listed for dry conditions: 😏                             | Patinated | \$11,419.98 ea |