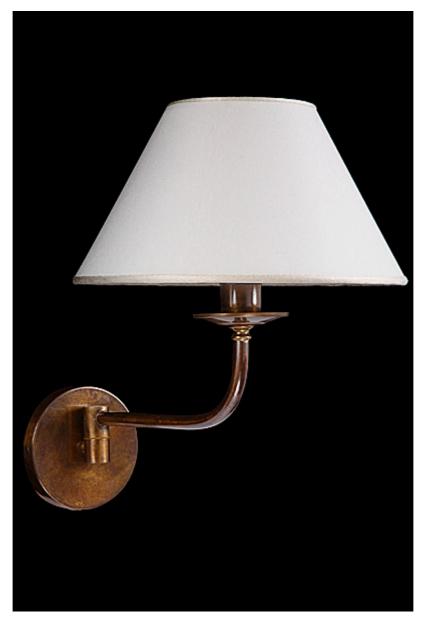

## Lucia

Lucia - Sleek swing arm 1-light wall sconce. Cast brass with linen shade.

|                                                                                                                                            | Finish                                         | List Price                                                                        |
|--------------------------------------------------------------------------------------------------------------------------------------------|------------------------------------------------|-----------------------------------------------------------------------------------|
| Fixture Dimen (in.): 13h x 10w 13.75dBackplate (in.): 4h x 4w Lead Time: 8-12 weeks Bulb(s): 60W x 1 Candelabra Listed for dry conditions: | Brass<br>Nickel<br>Silver<br>Gold<br>Patinated | \$2,032.80 ea<br>\$2,468.40 ea<br>\$2,904.00 ea<br>\$3,049.20 ea<br>\$2,468.40 ea |