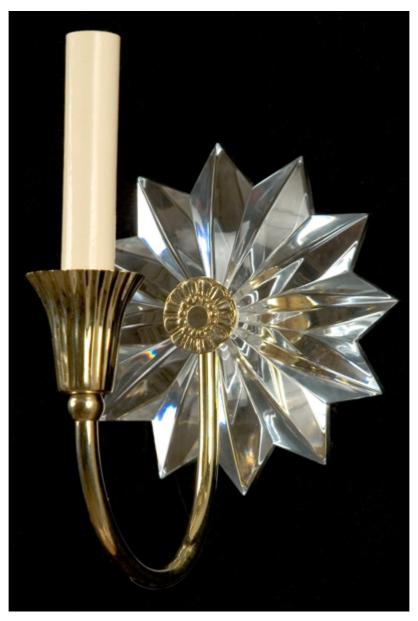

## Twinkle

Twinkle - French Moderne-style 1-arm wall light, cast brass with cut crystal glass star-shaped backplate and single arm projecting from central medallion. Fluted cup detailing.

|                                                                                                                                                  | Finish                                         | List Price                                                                        |
|--------------------------------------------------------------------------------------------------------------------------------------------------|------------------------------------------------|-----------------------------------------------------------------------------------|
| Fixture Dimen (in.): 10h x 6.5w 7dBackplate (in.): 4h x 4w<br>Lead Time: 8-12 weeks<br>Bulb(s): 60W x 1 Candelabra<br>Listed for dry conditions: | Brass<br>Nickel<br>Silver<br>Gold<br>Patinated | \$1,916.64 ea<br>\$2,395.80 ea<br>\$2,874.96 ea<br>\$2,874.96 ea<br>\$2,108.30 ea |