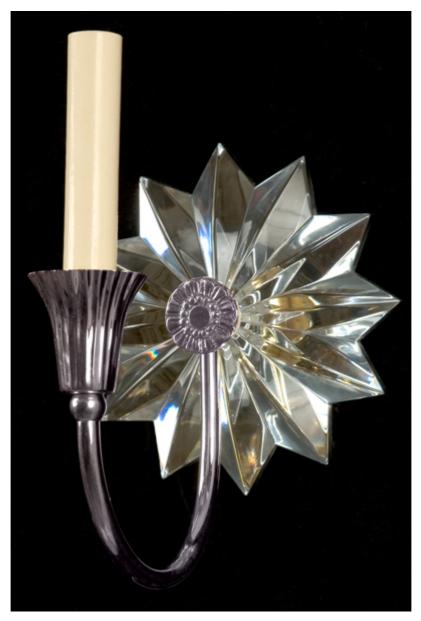

## Twinkle

Twinkle - French Moderne-style 1-arm wall light, cast brass with cut crystal glass star-shaped backplate and single arm projecting from central medallion. Fluted cup detailing.

|                                                                                                                                                  | Finish                                         | List Price                                                                        |
|--------------------------------------------------------------------------------------------------------------------------------------------------|------------------------------------------------|-----------------------------------------------------------------------------------|
| Fixture Dimen (in.): 10h x 6.5w 7dBackplate (in.): 4h x 4w<br>Lead Time: 8-12 weeks<br>Bulb(s): 60W x 1 Candelabra<br>Listed for dry conditions: | Brass<br>Nickel<br>Silver<br>Gold<br>Patinated | \$1,916.64 ea<br>\$2,395.80 ea<br>\$2,874.96 ea<br>\$2,874.96 ea<br>\$2,108.30 ea |