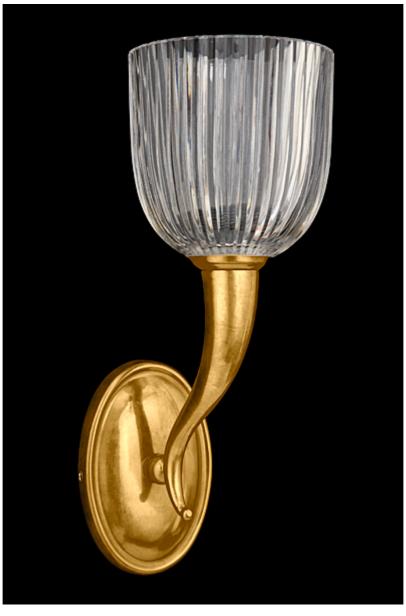

## Olympia Uno

Olympia Uno - Art Deco-style 1-light wall sconce with convex oval ridged backplate and tapered cornucopia arm. Cast brass with cut glass goblet shade.

|                                                                                                                                              | Finish                                         | List Price                                                                        |
|----------------------------------------------------------------------------------------------------------------------------------------------|------------------------------------------------|-----------------------------------------------------------------------------------|
| Fixture Dimen (in.): 15.5h x 5w 8dBackplate (in.): 7h x 5w<br>Lead Time: 8-12 weeks<br>Bulb(s): 60W x 1 Edison<br>Listed for dry conditions: | Brass<br>Nickel<br>Silver<br>Gold<br>Patinated | \$2,395.80 ea<br>\$2,795.10 ea<br>\$3,194.40 ea<br>\$3,234.40 ea<br>\$2,178.00 ea |