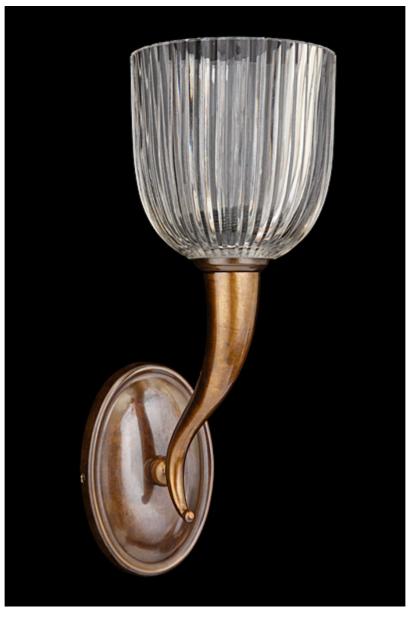

## Olympia Uno

Olympia Uno - Art Deco-style 1-light wall sconce with convex oval ridged backplate and tapered cornucopia arm. Cast brass with cut glass goblet shade.

|                                                                                                                                              | Finish                                         | List Price                                                                        |
|----------------------------------------------------------------------------------------------------------------------------------------------|------------------------------------------------|-----------------------------------------------------------------------------------|
| Fixture Dimen (in.): 15.5h x 5w 8dBackplate (in.): 7h x 5w<br>Lead Time: 8-12 weeks<br>Bulb(s): 60W x 1 Edison<br>Listed for dry conditions: | Brass<br>Nickel<br>Silver<br>Gold<br>Patinated | \$2,395.80 ea<br>\$2,795.10 ea<br>\$3,194.40 ea<br>\$3,234.40 ea<br>\$2,178.00 ea |