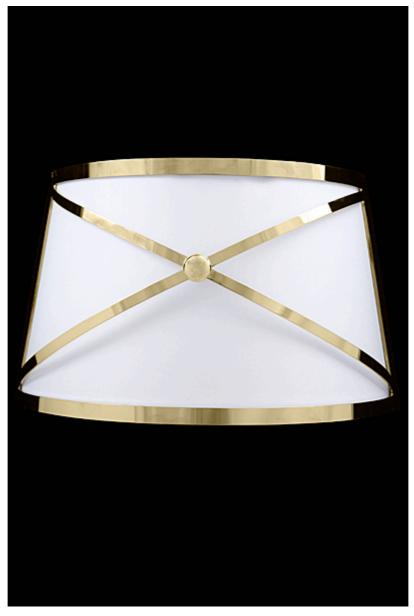

## **Drum Mezzo**

Drum Mezzo - Moderne style linen half drum shade wall light, cast brass crosshatched frame with medallion detail. Available in pleated or plain

|                                                              | Finish    | List Price    |
|--------------------------------------------------------------|-----------|---------------|
| Fixture Dimen (in.): 9.5h x 13w 5.5dBackplate (in.): 4.25h x | Brass     | \$2,376.00 ea |
| 4.25w                                                        | Nickel    | \$3,513.84 ea |
| Lead Time: 8-12 weeks                                        | Silver    | \$4,152.72 ea |
| Bulb(s): 60W x 2 Candelabra                                  | Gold      | \$4,152.72 ea |
| Listed for dry conditions:                                   | Patinated | \$3,162.46 ea |