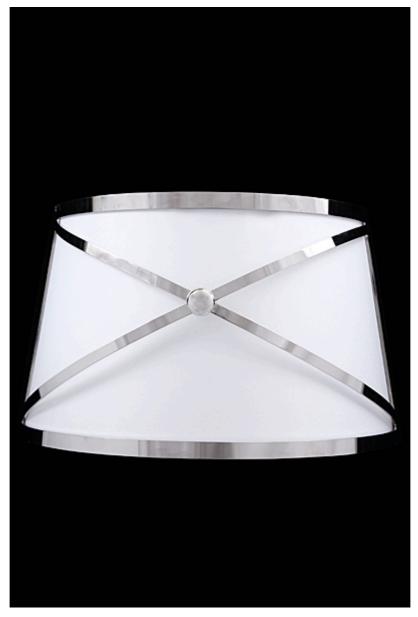

## **Drum Mezzo**

Drum Mezzo - Moderne style linen half drum shade wall light, cast brass crosshatched frame with medallion detail. Available in pleated or plain

|                                                                                          | Finish                    | List Price                                      |
|------------------------------------------------------------------------------------------|---------------------------|-------------------------------------------------|
| Fixture Dimen (in.): 9.5h x 13w 5.5dBackplate (in.): 4.25h x 4.25w Lead Time: 8-12 weeks | Brass<br>Nickel<br>Silver | \$2,376.00 ea<br>\$3,513.84 ea<br>\$4.152.72 ea |
| Bulb(s): 60W x 2 Candelabra Listed for dry conditions:                                   | Gold<br>Patinated         | \$4,152.72 ea<br>\$3,162.46 ea                  |