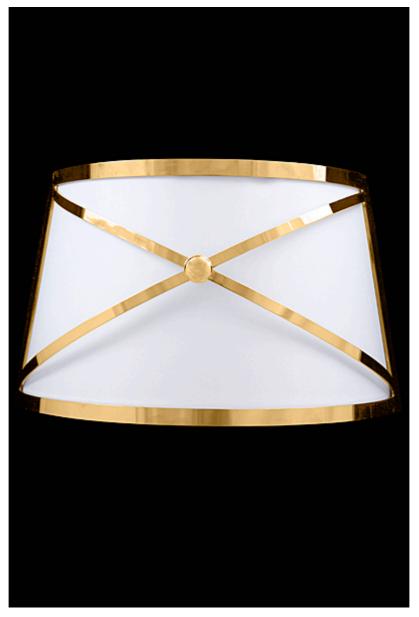

## **Drum Mezzo**

Drum Mezzo - Moderne style linen half drum shade wall light, cast brass crosshatched frame with medallion detail. Available in pleated or plain

|                                                                                          | Finish                    | List Price                                      |
|------------------------------------------------------------------------------------------|---------------------------|-------------------------------------------------|
| Fixture Dimen (in.): 9.5h x 13w 5.5dBackplate (in.): 4.25h x 4.25w Lead Time: 8-12 weeks | Brass<br>Nickel<br>Silver | \$2,376.00 ea<br>\$3,513.84 ea<br>\$4.152.72 ea |
| Bulb(s): 60W x 2 Candelabra Listed for dry conditions:                                   | Gold<br>Patinated         | \$4,152.72 ea<br>\$3,162.46 ea                  |