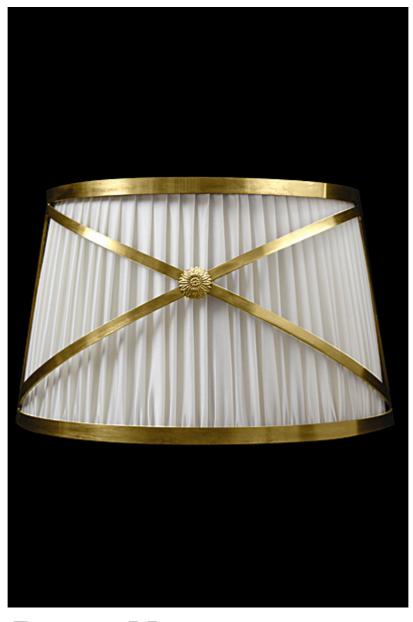

## **R231**

## Drum Mezzo

Drum Mezzo - Moderne style pleated linen half drum shade wall light, cast brass crosshatched frame with medalion detail. Diffuser optional. Available in pleated or plain shade.

|                                                              | Finish    | List Price    |
|--------------------------------------------------------------|-----------|---------------|
| Fixture Dimen (in.): 9.5h x 13w 5.5dBackplate (in.): 4.25h x | Brass     | \$2,874.96 ea |
| 4.25w                                                        | Nickel    | \$3,513.84 ea |
| Lead Time: 8-12 weeks                                        | Silver    | \$4,152.72 ea |
| Bulb(s): 60W x 2 Candelabra                                  | Gold      | \$4,152.72 ea |
| Listed for dry conditions:                                   | Patinated | \$3,162.46 ea |