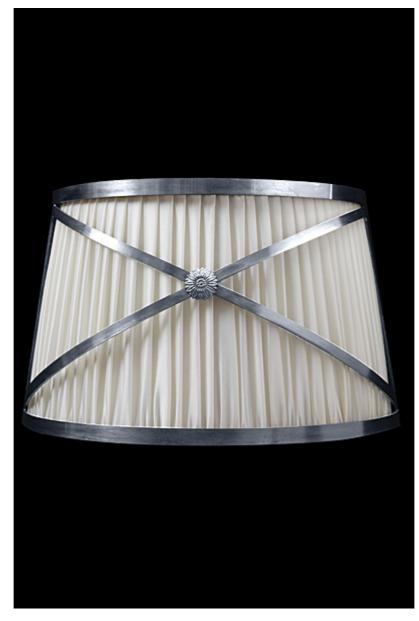

## **Drum Mezzo**

Drum Mezzo - Moderne style pleated linen half drum shade wall light, cast brass crosshatched frame with medalion detail. Diffuser optional. Available in pleated or plain shade.

|                                                              | Finish    | List Price    |
|--------------------------------------------------------------|-----------|---------------|
| Fixture Dimen (in.): 9.5h x 13w 5.5dBackplate (in.): 4.25h x | Brass     | \$2,874.96 ea |
| 4.25w                                                        | Nickel    | \$3,513.84 ea |
| Lead Time: 8-12 weeks                                        | Silver    | \$4,152.72 ea |
| Bulb(s): 60W x 2 Candelabra                                  | Gold      | \$4,152.72 ea |
| Listed for dry conditions:                                   | Patinated | \$3,162.46 ea |