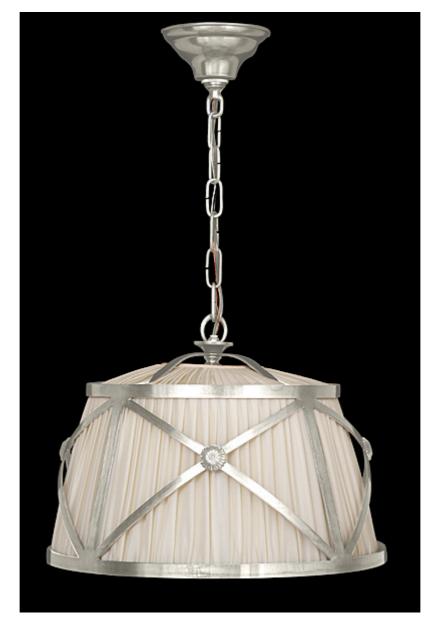

## **Aspire Nino**

Aspire Nino - Pleated linen drum shade fixture, cast brass crosshatched frame with medallion detail. Diffuser optional.

|                                                                                                                                | Finish                            | List Price                                                                        |
|--------------------------------------------------------------------------------------------------------------------------------|-----------------------------------|-----------------------------------------------------------------------------------|
| Fixture Dimen (in.): 10h x 15.5w Diameter (in.): 15.5 Overall Drop (in.): 22 Lead Time: 8-12 weeks Bulb(s): 60W x 3 Candelabra | Brass<br>Nickel<br>Silver<br>Gold | \$5,590.20 ea<br>\$6,388.80 ea<br>\$7,986.00 ea<br>\$7,986.00 ea<br>\$6,149.22 ea |