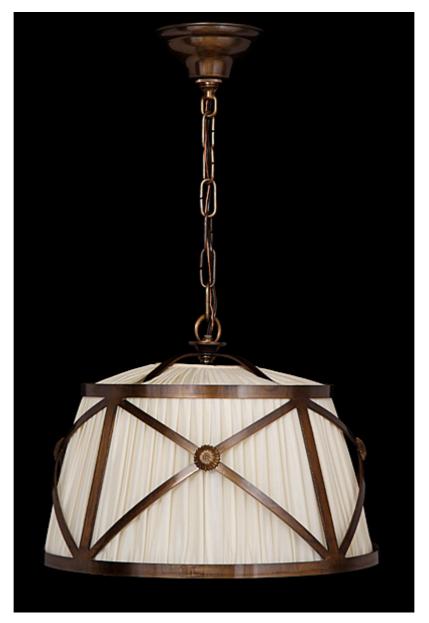

## **Aspire Nino**

Aspire Nino - Pleated linen drum shade fixture, cast brass crosshatched frame with medallion detail. Diffuser optional.

|                                  | Finish | List Price    |
|----------------------------------|--------|---------------|
| Fixture Dimen (in.): 10h x 15.5w | Brass  | \$5,590.20 ea |
| Diameter (in.): 15.5             | Nickel | \$6,388.80 ea |
| Overall Drop (in.): 22           | Silver | \$7,986.00 ea |
| Lead Time: 8-12 weeks            | Gold   | \$7,986.00 ea |
| Bulb(s): 60W x 3 Candelabra      |        | \$6,149.22 ea |