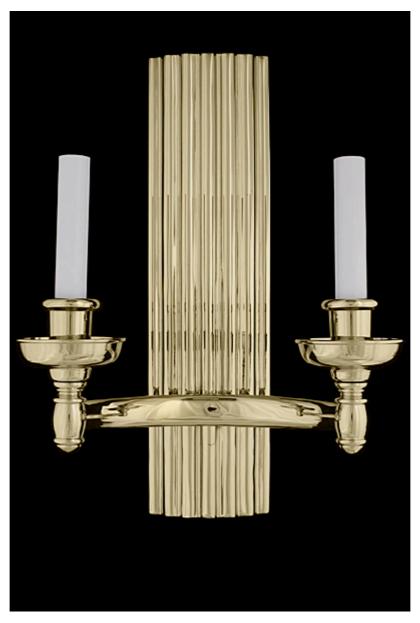

## **Ribbed Curved Double** Tall

Ribbed Curved Double Tall - Art Deco style 2-light wall sconce with tall ribbed backplate and curved arm. Made in cast brass.

|                                                                                    | Finish          |
|------------------------------------------------------------------------------------|-----------------|
| <b>Fixture Dimen (in.):</b> 15h x 11.25w 6.25d <b>Backplate (in.):</b> 15h x 4.25w | Brass<br>Nickel |
| Lead Time: 8-12 weeks<br>Bulb(s): 60W x 2 Candelabra                               | Silver<br>Gold  |
| Listed for dry conditions:                                                         | Patinated       |