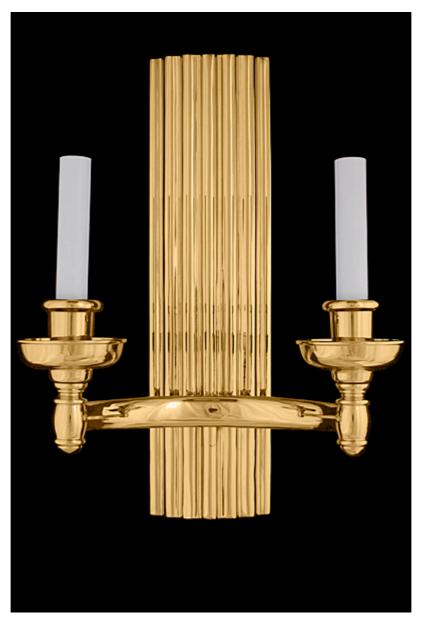

## R5.1234

## Ribbed Curved Double Tall

Ribbed Curved Double Tall - Art Deco style 2-light wall sconce with tall ribbed backplate and curved arm. Made in cast brass. GOLD FINISH

|                                                               | Finish    |
|---------------------------------------------------------------|-----------|
| Fixture Dimen (in.): 15h x 11.25w 6.25dBackplate (in.): 15h x | Brass     |
| 4.25w                                                         | Nickel    |
| Lead Time: 8-12 weeks                                         | Silver    |
| Bulb(s): 60W x 2 Candelabra                                   | Gold      |
| Listed for dry conditions:                                    | Patinated |