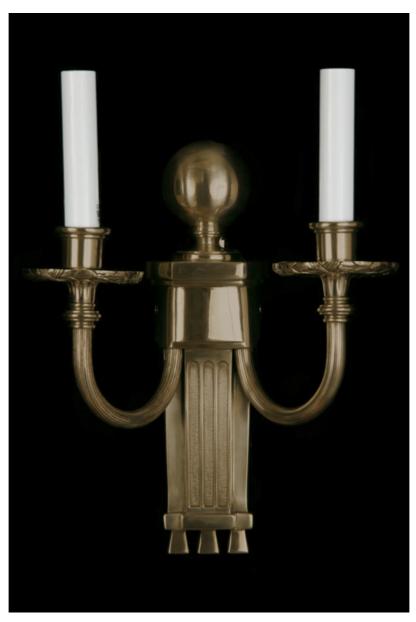

Capitale

Neo classical sconce with reeded arms and dental bottom detailing. PATINATED FINISH

|                                                                                                                      | Finish                                         | List Price                                                                        |
|----------------------------------------------------------------------------------------------------------------------|------------------------------------------------|-----------------------------------------------------------------------------------|
| Fixture Dimen (in.): 11h x 9.5w 5dLead Time: 8-12 weeks<br>Bulb(s): 60W x 2 Candelabra<br>Listed for dry conditions: | Brass<br>Nickel<br>Silver<br>Gold<br>Patinated | \$1,916.64 ea<br>\$2,395.80 ea<br>\$2,874.96 ea<br>\$2,874.96 ea<br>\$2,108.30 ea |