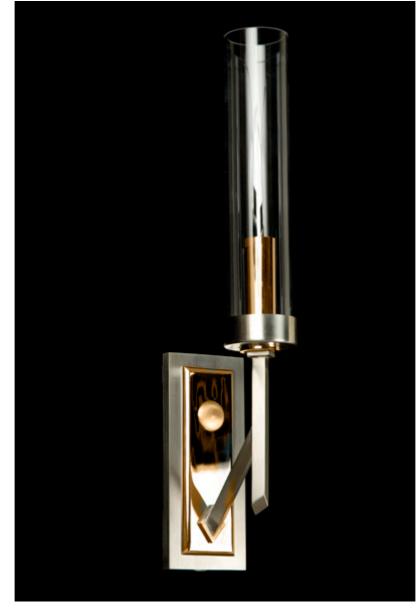

## Torchon

R330.0004

Moderne sconce with angled tubing, straight circular chimney available in clear, frosted, or milk glass. Various finish combinations upon request. GOLD FINISH

|                                                                  | Finish    | List Price    |
|------------------------------------------------------------------|-----------|---------------|
| Fixture Dimen (in.): 6.5h x 2.5w 4.25dBackplate (in.): 6h x 2.5w | Nickel    | \$2,686.20 ea |
| 2.5w                                                             | Silver    | \$3,194.40 ea |
| Lead Time: 8-12 weeks                                            | Gold      | \$3,194.40 ea |
| Bulb(s): 60W x 1 Candelabra                                      | Patinated | \$2,686.20 ea |
| Listed for dry conditions:                                       | Brass     | \$2,432.10 ea |