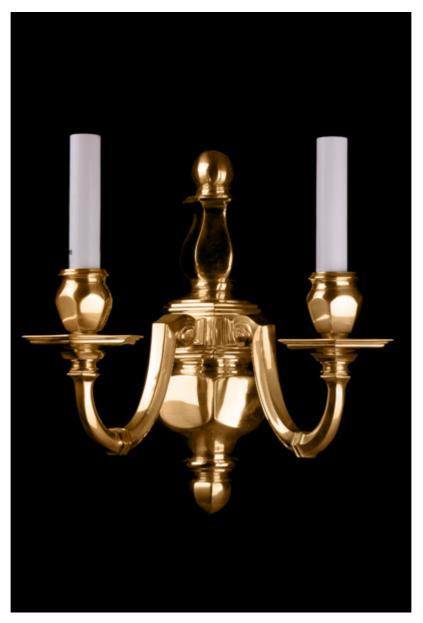

## **Pulia Wall**

Georgian style scone, 2 arm, with squared arm tubing. GOLD FINISH  $\,$ 

|                                                                                                                                                  | Finish                                         | List Price                                                                        |
|--------------------------------------------------------------------------------------------------------------------------------------------------|------------------------------------------------|-----------------------------------------------------------------------------------|
| Fixture Dimen (in.): 12.5h x 11w 8.25dBackplate (in.): 12.5h x 4w  Lead Time: 8-12 weeks Bulb(s): 60W x 2 Candelabra  Listed for dry conditions: | Brass<br>Silver<br>Nickel<br>Gold<br>Patinated | \$2,076.36 ea<br>\$2,874.96 ea<br>\$2,395.80 ea<br>\$2,914.96 ea<br>\$2,284.00 ea |