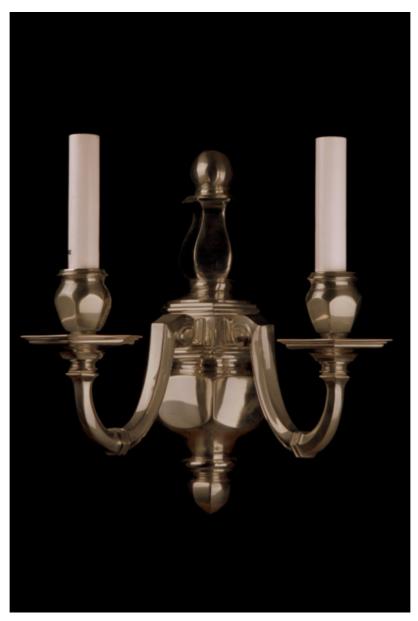

## **Pulia Wall**

Georgian style scone, 2 arm, with squared arm tubing. PATINATED FINISH

|                                                                                                                              | Finish                            | List Price                                                       |
|------------------------------------------------------------------------------------------------------------------------------|-----------------------------------|------------------------------------------------------------------|
| Fixture Dimen (in.): 12.5h x 11w 8.25dBackplate (in.): 12.5h x<br>4w<br>Lead Time: 8-12 weeks<br>Bulb(s): 60W x 2 Candelabra | Brass<br>Silver<br>Nickel<br>Gold | \$2,076.36 ea<br>\$2,874.96 ea<br>\$2,395.80 ea<br>\$2.914.96 ea |
| Listed for dry conditions:                                                                                                   | Patinated                         | \$2,284.00 ea                                                    |