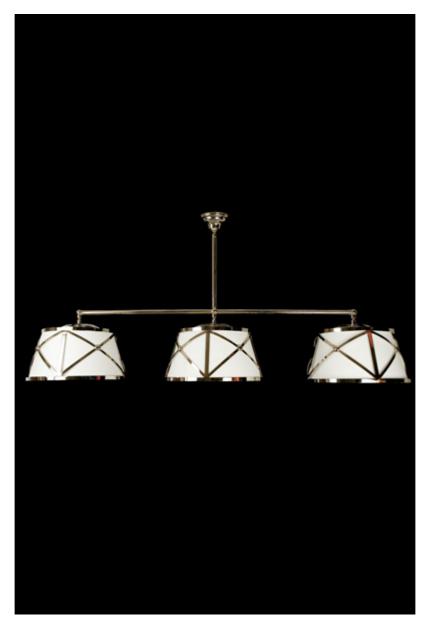

## **Stealth Billiard**

3 Fixture Billiard Light, each with shade inside frame, suspended from horizontal and center rod. GOLD FINISH

|                                                                                                                      | Finish                                         | List Price                                                                                          |
|----------------------------------------------------------------------------------------------------------------------|------------------------------------------------|-----------------------------------------------------------------------------------------------------|
| Fixture Dimen (in.): 28h x 61w 16dLead Time: 8-12 weeks<br>Bulb(s): 60W x 9 Candelabra<br>Listed for dry conditions: | Brass<br>Nickel<br>Silver<br>Gold<br>Patinated | \$0.00 ea<br>\$12,777.60 ea<br>\$15,972.00 ea<br>\$19,965.00 ea<br>\$19,965.00 ea<br>\$14,055.36 ea |