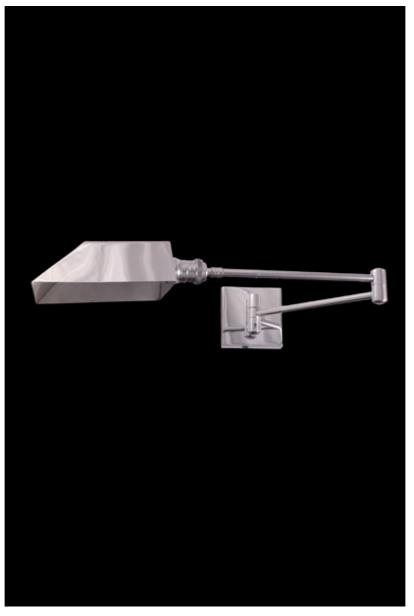

## **Level Grande**

Industrial style double jointed swing-arm 1-light wall sconce in cast and spun brass. Dimension range: Width 6.25min to 21.5max; Depth 6.25min to 33.5max SILVER FINISH

|                                                                                                                   | Finish                                         | List Price                                                                        |
|-------------------------------------------------------------------------------------------------------------------|------------------------------------------------|-----------------------------------------------------------------------------------|
| Fixture Dimen (in.): 4.5h x 21.5w 33.5dBackplate (in.): 4.5h x 4.5w Lead Time: 8-12 weeks Bulb(s): 60W x 1 Edison | Brass<br>Nickel<br>Silver<br>Gold<br>Patinated | \$2,172.19 ea<br>\$2,592.22 ea<br>\$2,488.20 ea<br>\$2,501.40 ea<br>\$2,373.49 ea |