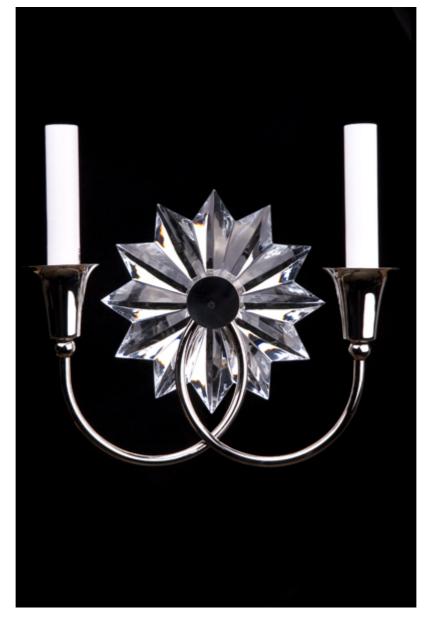

## **Star Moderne**

Star - French Moderne-style 2-arm wall light, cast brass with cut crystal glass star-shaped backplate and crossing arms projecting from central medallion. NICKEL FINISH

|                                                              | Finish    | List Price    |
|--------------------------------------------------------------|-----------|---------------|
| Fixture Dimen (in.): 10h x 10.25w 4dBackplate (in.): 4h x 4w | Brass     | \$2,515.66 ea |
| Lead Time: 8-12 weeks                                        | Nickel    | \$2,795.10 ea |
| Bulb(s): 60W x 2 Candelabra                                  | Silver    | \$3,146.48 ea |
| Listed for dry conditions:                                   | Gold      | \$3,354.12 ea |
| Listed for dry conditions:                                   | Patinated | \$2,767.91 ea |
|                                                              |           |               |