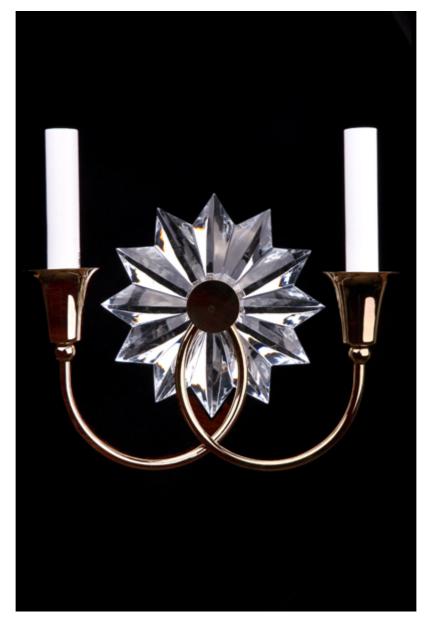

## **Star Moderne**

Star - French Moderne-style 2-arm wall light, cast brass with cut crystal glass star-shaped backplate and crossing arms projecting from central medallion. PATINATED FINISH

|                                                   | Finish                                         | List Price                                                                        |
|---------------------------------------------------|------------------------------------------------|-----------------------------------------------------------------------------------|
| Lead Time: 8-12 weeks Bulb(s): 60W x 2 Candelabra | Brass<br>Nickel<br>Silver<br>Gold<br>Patinated | \$2,515.66 ea<br>\$2,795.10 ea<br>\$3,146.48 ea<br>\$3,354.12 ea<br>\$2,767.91 ea |
|                                                   |                                                |                                                                                   |