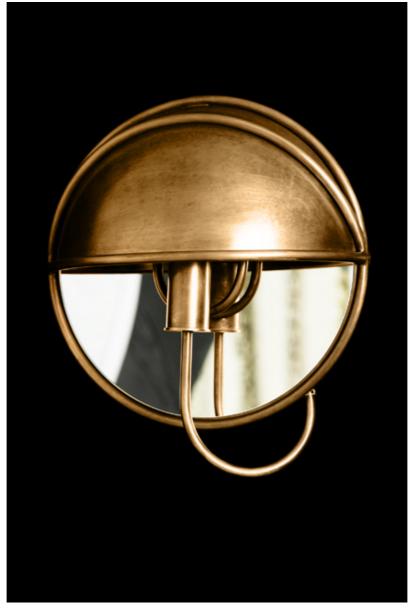

## R255.0004

Occhio

Cast brass sconce with mirror and tubed brass arm arriving into hooded upper section. Moderne style. GOLD  $\ensuremath{\mathsf{FINISH}}$ 

| Fixture Dimen (in.): 11.75h x 10w 4.75dLead Time: 8-12 weeks | Brass<br>Nickel |
|--------------------------------------------------------------|-----------------|
| Bulb(s): 60W x 1 Candelabra                                  | Silver          |
| Listed for dry conditions:                                   | Gold            |
|                                                              | Patinat         |