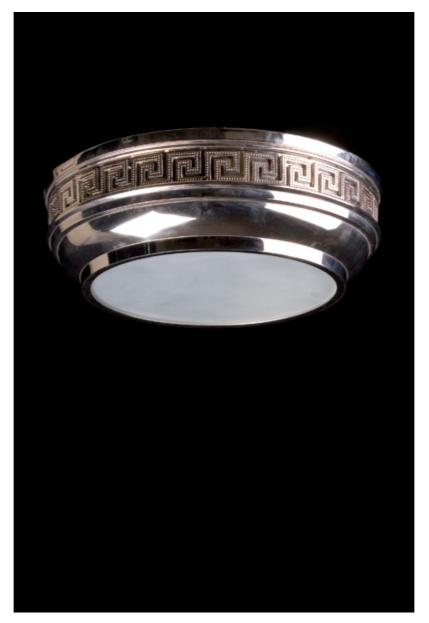

## **Greek Key**

Greek Key Flush Mount- Neoclassical style cast brass flush mounted fixture with applied raised Greek Key detailing and frosted glass dome. Optional domed glass insert available.

|                                                        | Finish                      | List Price                                      |
|--------------------------------------------------------|-----------------------------|-------------------------------------------------|
| Fixture Dimen (in.): 6h x 12w<br>Lead Time: 8-12 weeks | Brass<br>Nickel             | \$4,192.72 ea<br>\$4,695.77 ea                  |
| Bulb(s): 60W x 1 Edison                                | Silver<br>Gold<br>Patinated | \$5,198.95 ea<br>\$5,198.95 ea<br>\$4,612.74 ea |