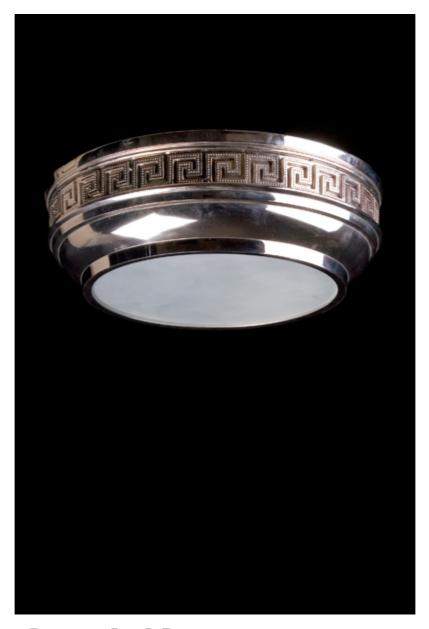

## R182.0203

**Greek Key** 

Greek Key Flush Mount- Neoclassical style cast brass flush mounted fixture with applied raised Greek Key detailing and frosted glass dome. Optional domed glass insert available. SILVER FINISH

|                                                                                   | Finish                                         | List Price                                                                        |
|-----------------------------------------------------------------------------------|------------------------------------------------|-----------------------------------------------------------------------------------|
| Fixture Dimen (in.): 6h x 12w<br>Lead Time: 8-12 weeks<br>Bulb(s): 60W x 1 Edison | Brass<br>Nickel<br>Silver<br>Gold<br>Patinated | \$4,192.72 ea<br>\$4,695.77 ea<br>\$5,198.95 ea<br>\$5,198.95 ea<br>\$4,612.74 ea |