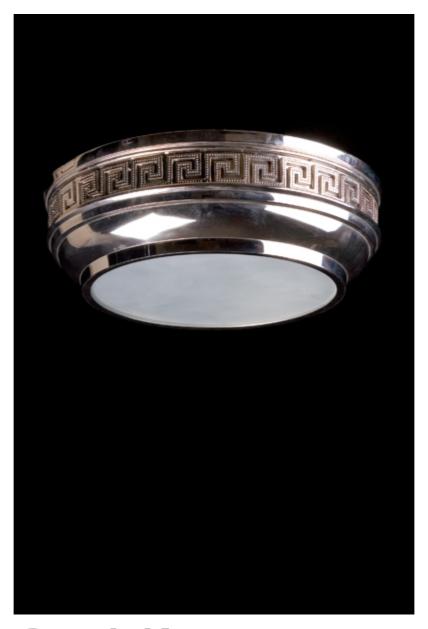

## **Greek Key**

Greek Key Flush Mount- Neoclassical style cast brass flush mounted fixture with applied raised Greek Key detailing and frosted glass dome. Optional domed glass insert available. PATINATED FINISH

|                                                                                   | Finish                                         | List Price                                                                        |
|-----------------------------------------------------------------------------------|------------------------------------------------|-----------------------------------------------------------------------------------|
| Fixture Dimen (in.): 6h x 12w<br>Lead Time: 8-12 weeks<br>Bulb(s): 60W x 1 Edison | Brass<br>Nickel<br>Silver<br>Gold<br>Patinated | \$4,192.72 ea<br>\$4,695.77 ea<br>\$5,198.95 ea<br>\$5,198.95 ea<br>\$4,612.74 ea |