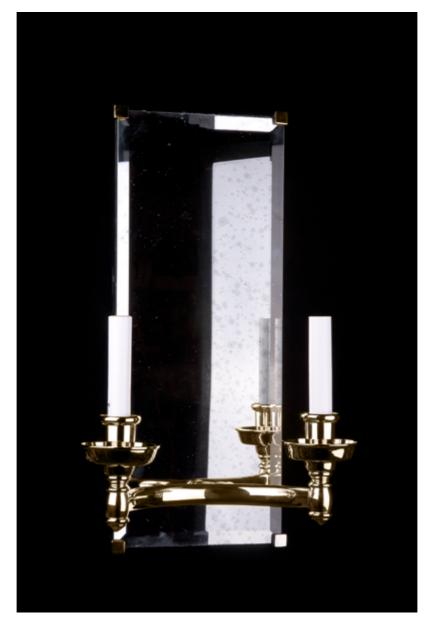

## **Antiqua**

Moderne-style 2-light wall sconce, antiqued mirror backplate, cast brass curved arm and corner details.

|                                                                                                                        | Finish                                         | List Price                                                                        |
|------------------------------------------------------------------------------------------------------------------------|------------------------------------------------|-----------------------------------------------------------------------------------|
| Fixture Dimen (in.): 18.25h x 11.5w 6dBackplate (in.): 18.25h x 7.5w Lead Time: 8-12 weeks Bulb(s): 60W x 2 Candelabra | Brass<br>Nickel<br>Silver<br>Gold<br>Patinated | \$2,468.40 ea<br>\$2,904.00 ea<br>\$3,267.00 ea<br>\$3,557.40 ea<br>\$2,831.40 ea |