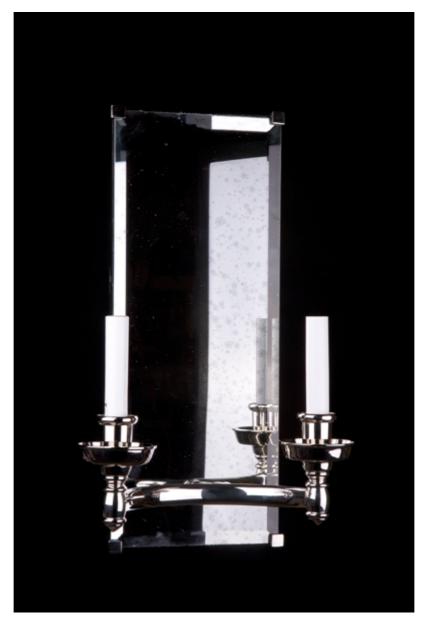

## **Antiqua**

 ${\it Moderne-style~2-light~wall~sconce,~mirrored~Moderne-style~2-light~wall~sconce,~antiqued~mirror~backplate~,~cast~brass~curved~arm~and~corner~details.~NICKEL~FINISH}$ 

|                                                               | Finish    | List Price    |
|---------------------------------------------------------------|-----------|---------------|
| Fixture Dimen (in.): 18.25h x 11.5w 6dBackplate (in.): 18.25h | Brass     | \$2,468.40 ea |
| x 7.5w                                                        | Nickel    | \$2,904.00 ea |
| Lead Time: 8-12 weeks                                         | Silver    | \$3,267.00 ea |
| Bulb(s): 60W x 2 Candelabra                                   | Gold      | \$3,557.40 ea |
| Listed for dry conditions:                                    | Patinated | \$2,831.40 ea |