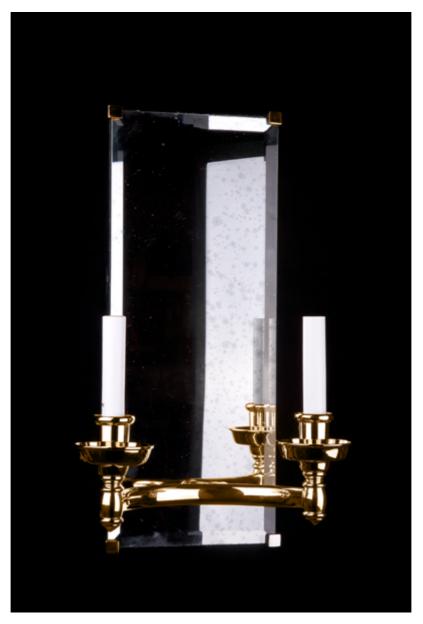

## Antiqua

Moderne-style 2-light wall sconce, antiqued mirror backplate , cast brass curved arm and corner details. GOLD FINISH

|                                                                                                                              | Finish                                         | List Price                                                                        |
|------------------------------------------------------------------------------------------------------------------------------|------------------------------------------------|-----------------------------------------------------------------------------------|
| Fixture Dimen (in.): 18.25h x 11.5w 6dBackplate (in.): 18.25h x 7.5w<br>Lead Time: 8-12 weeks<br>Bulb(s): 60W x 2 Candelabra | Brass<br>Nickel<br>Silver<br>Gold<br>Patinated | \$2,468.40 ea<br>\$2,904.00 ea<br>\$3,267.00 ea<br>\$3,557.40 ea<br>\$2,831.40 ea |