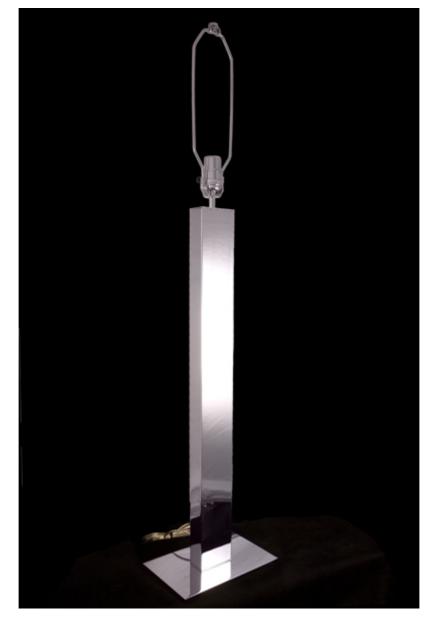

## R349.0003

## Torre

Moderne style rectilinear table lamp. SILVER FINISH Shade \$250

|                                                                                                                | Finish                                         | List Price                                                                        |
|----------------------------------------------------------------------------------------------------------------|------------------------------------------------|-----------------------------------------------------------------------------------|
| Fixture Dimen (in.): 31h x 9w 6dLead Time: 8-12 weeks<br>Bulb(s): 60W x 1 Edison<br>Listed for dry conditions: | Brass<br>Nickel<br>Silver<br>Gold<br>Patinated | \$3,993.00 ea<br>\$4,791.60 ea<br>\$6,388.80 ea<br>\$7,187.40 ea<br>\$4,392.30 ea |