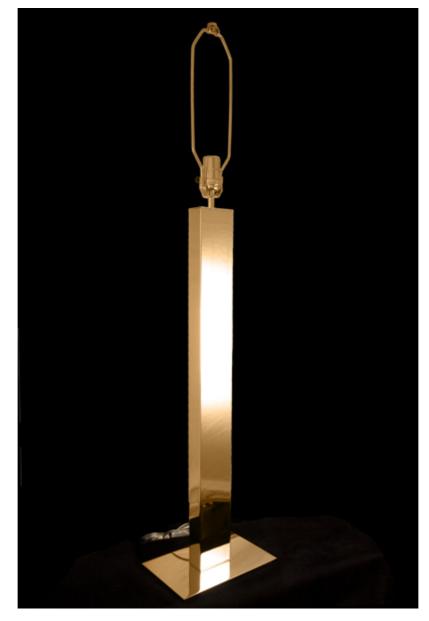

## Torre

Moderne style rectilinear table lamp. GOLD FINISH Shade \$250

|                                                                                                                | Finish                                         | List Price                                                                        |
|----------------------------------------------------------------------------------------------------------------|------------------------------------------------|-----------------------------------------------------------------------------------|
| Fixture Dimen (in.): 31h x 9w 6dLead Time: 8-12 weeks<br>Bulb(s): 60W x 1 Edison<br>Listed for dry conditions: | Brass<br>Nickel<br>Silver<br>Gold<br>Patinated | \$3,993.00 ea<br>\$4,791.60 ea<br>\$6,388.80 ea<br>\$7,187.40 ea<br>\$4,392.30 ea |