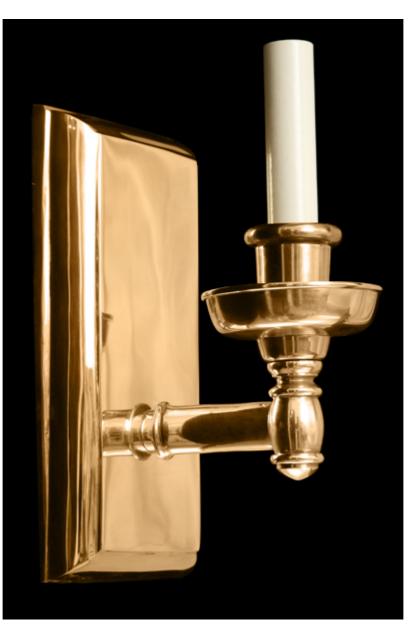

## R245.1004

## **Storia Uno**

Storia Single - Neo-classical Style. Made of cast brass, with beveled backplate detailing, and curved arm. GOLD  $\ensuremath{\mathsf{FINISH}}$ 

|                                                                       | Finish    | List Price    |
|-----------------------------------------------------------------------|-----------|---------------|
| Fixture Dimen (in.): 10.5h x 4.125w 6dBackplate (in.): 8.75h x 4.125w | Brass     | \$2,236.08 ea |
| 4.125w                                                                | Nickel    | \$2,635.38 ea |
| Lead Time: 8-12 weeks                                                 | Silver    | \$2,874.96 ea |
| Bulb(s): 60W x 1 Candelabra                                           | Gold      | \$3,034.68 ea |
| Listed for dry conditions:                                            | Patinated | \$2,459.69 ea |