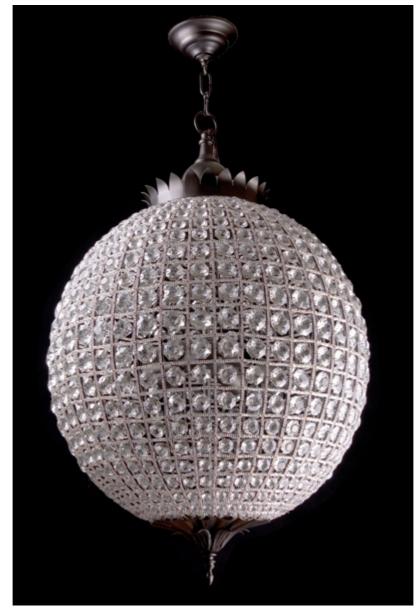

## **R355**

## Palle

Crystal ball fixture, with octagonal crystals framed by beaded crystal, Bagues style.

|                                                      | Finish            | List Price                       |
|------------------------------------------------------|-------------------|----------------------------------|
| Fixture Dimen (in.): 35h x 24w<br>Diameter (in.): 24 | Brass<br>Nickel   | \$15,972.00 ea<br>\$18.367.80 ea |
| Overall Drop (in.): 42                               | Silver            | \$20,763.60 ea                   |
| Lead Time: 8-12 weeks<br>Bulb(s): 60W x 6 Edison     | Gold<br>Patinated | \$22,360.80 ea<br>\$17.569.20 ea |
| Listed for dry conditions:                           | T diffated        | φ17,000.20 Cu                    |