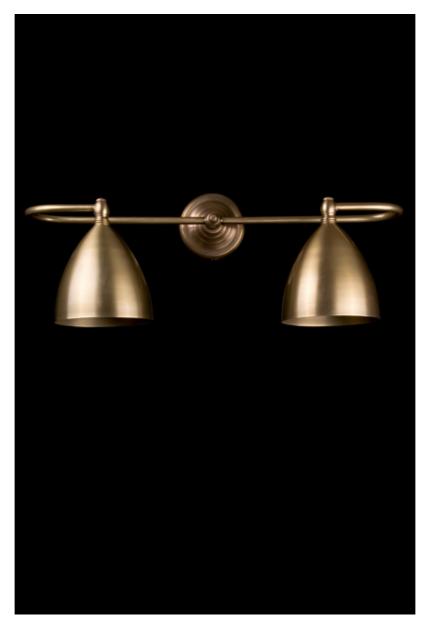

## **Perennial Large**

Industrial style 2-light wall sconce, cast and spun brass.

|                                                                                                                          | Finish                                         | List Price                                                                        |
|--------------------------------------------------------------------------------------------------------------------------|------------------------------------------------|-----------------------------------------------------------------------------------|
| Fixture Dimen (in.): 9.25h x 24w 10.5dLead Time: 8-12 weeks<br>Bulb(s): 40W x 2 Candelabra<br>Listed for dry conditions: | Brass<br>Nickel<br>Silver<br>Gold<br>Patinated | \$2,178.00 ea<br>\$2,541.00 ea<br>\$1,914.00 ea<br>\$2,244.00 ea<br>\$2,468.40 ea |