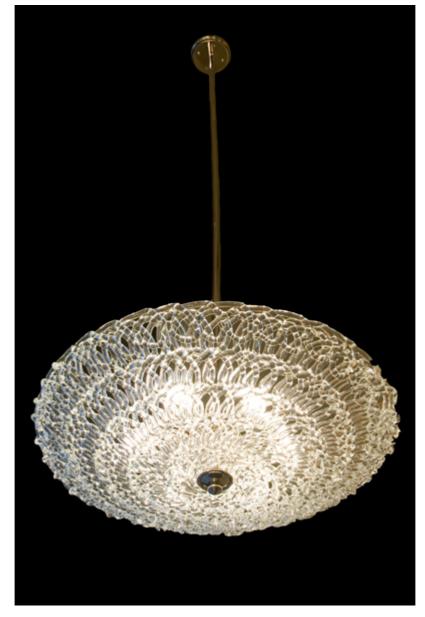

## **Lattice Large**

Hand blown lattice patterned clear Murano pendant.

|                                                                                                                  | Finish                                         | List Price                                                                        |
|------------------------------------------------------------------------------------------------------------------|------------------------------------------------|-----------------------------------------------------------------------------------|
| Fixture Dimen (in.): 7h x 33w<br>Overall Drop (in.): 18<br>Bulb(s): 60W x 4 Edison<br>Listed for dry conditions: | Brass<br>Nickel<br>Silver<br>Gold<br>Patinated | \$4,752.00 ea<br>\$5,227.20 ea<br>\$5,749.92 ea<br>\$6,621.12 ea<br>\$5,227.20 ea |