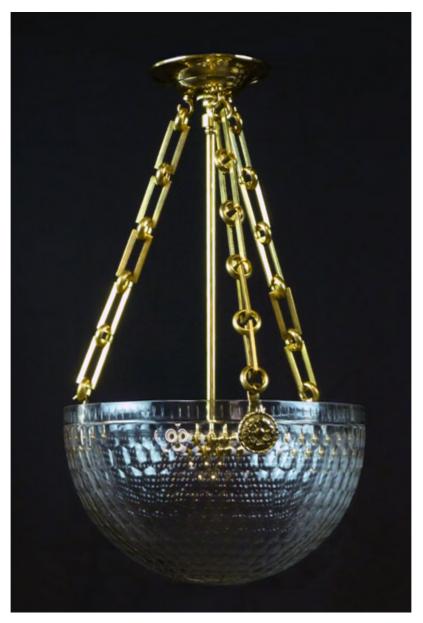

## **Rippled Bowl Small**

Cut glass inverted bowl in honeycomb pattern, with cast brass florets, and chain. GOLD FINISH

Fixture Dimen (in.): 8h x 12.25w

Fixture Dimen (in.): 8h x 12.25w

Overall Drop (in.): 21