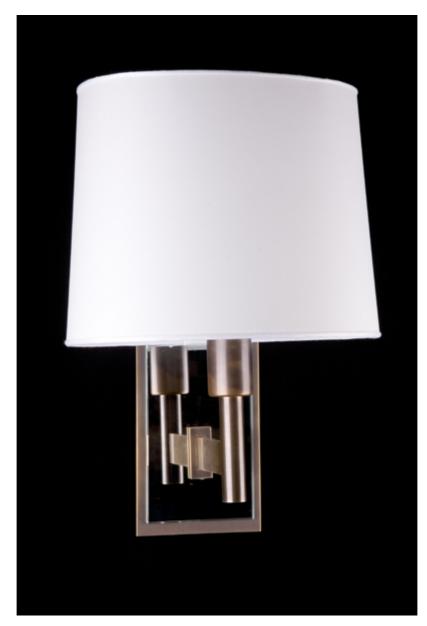

## R362.0003

**Strata** 

Moderne style sconces with bevelled mirror. SILVER FINISH

|                                                                                                                                             | Finish                                         | List Price                                                                        |
|---------------------------------------------------------------------------------------------------------------------------------------------|------------------------------------------------|-----------------------------------------------------------------------------------|
| Fixture Dimen (in.): 8h x 5w 6.5dBackplate (in.): 8h x 5w<br>Lead Time: 8-12 weeks<br>Bulb(s): 60W x 1 Edison<br>Listed for dry conditions: | Brass<br>Nickel<br>Silver<br>Gold<br>Patinated | \$2,541.00 ea<br>\$2,831.40 ea<br>\$3,194.40 ea<br>\$3,557.40 ea<br>\$3,049.20 ea |