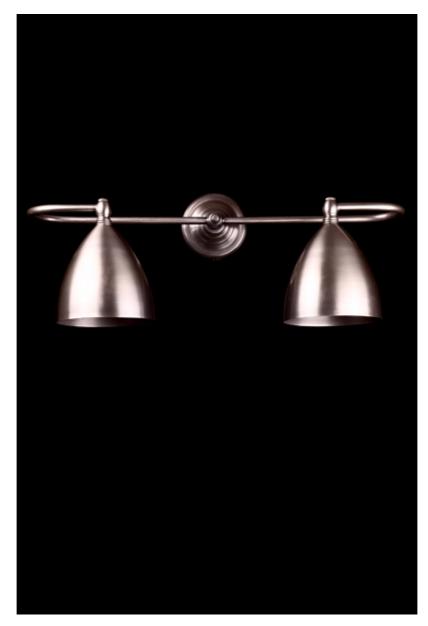

## R188.0502

## **Perennial Large**

Industrial style 2-light wall sconce, cast and spun brass. NICKEL FINISH

|                                                                                                                          | Finish                                         | List Price                                                                        |
|--------------------------------------------------------------------------------------------------------------------------|------------------------------------------------|-----------------------------------------------------------------------------------|
| Fixture Dimen (in.): 9.25h x 24w 10.5dLead Time: 8-12 weeks<br>Bulb(s): 40W x 2 Candelabra<br>Listed for dry conditions: | Brass<br>Nickel<br>Silver<br>Gold<br>Patinated | \$2,178.00 ea<br>\$2,541.00 ea<br>\$1,914.00 ea<br>\$2,244.00 ea<br>\$2,468.40 ea |