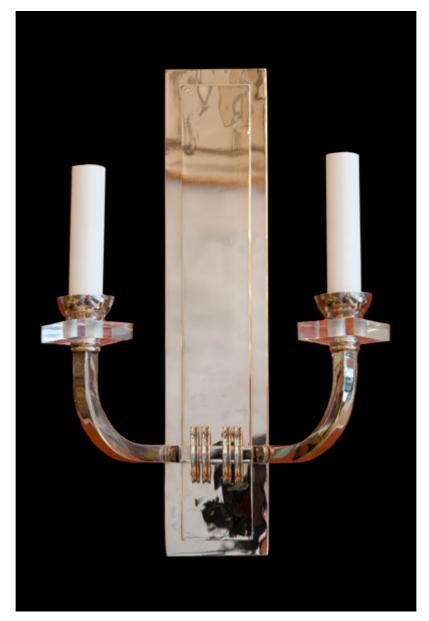

## **Left Bank Grande**

French Deco style 2-light wall sconce in cast brass. Squared arms projecting from recangular backplate with hatched detailing. Squared lucite bobeches. NICKEL FINISH

\_\_\_\_\_

Fixture Dimen (in.): 14h x 9.5w 4.75dBackplate (in.): 14h x 3w

3w
Lead Time: 8-12 weeks
Bulb(s): 60W x 2 Candelabra
Listed for dry conditions:

| Finish                                         | List Price                                                                        |
|------------------------------------------------|-----------------------------------------------------------------------------------|
| Brass<br>Nickel<br>Silver<br>Gold<br>Patinated | \$2,395.80 ea<br>\$2,715.24 ea<br>\$3,034.68 ea<br>\$3,354.12 ea<br>\$2,635.38 ea |
|                                                |                                                                                   |