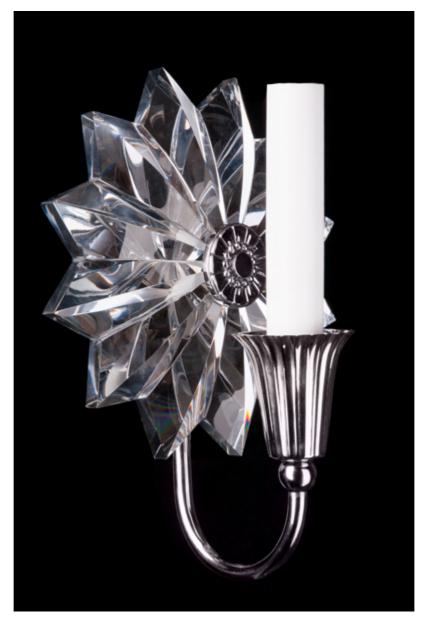

## **Twinkle Short Arm**

Twinkle (Short Arm)- French Moderne style 1 arm wall light, cast brass with cut crystal glass star shaped backplate and single arm projecting from central medallion. Fluted cup detailing. To ADA specification. SILVER FINISH

|                                                                | Finish    | List Price    |
|----------------------------------------------------------------|-----------|---------------|
| Fixture Dimen (in.): 10h x 6.5w 4dBackplate (in.): 6.5h x 6.5w | Brass     | \$1,916.64 ea |
| Lead Time: 8-12 weeks                                          | Nickel    | \$2,395.80 ea |
| Bulb(s): 60W x 1 Candelabra                                    | Silver    | \$2,874.96 ea |
|                                                                | Gold      | \$2,874.96 ea |
| Listed for dry conditions: (II)                                | Patinated | \$2,108.30 ea |