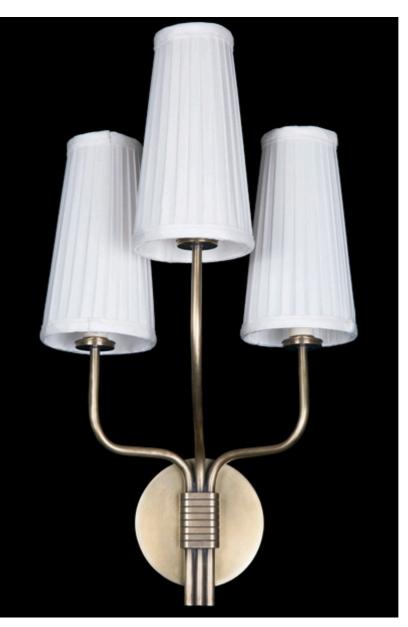

## R382.0002

## Triton

Moderne sconces in the fashion of Leleu, 3 light shaded NICKEL FINISH

|                                                                                                                     | Finish                                         | List Price                                                                        |
|---------------------------------------------------------------------------------------------------------------------|------------------------------------------------|-----------------------------------------------------------------------------------|
| Fixture Dimen (in.): 19.5h x 12w<br>Backplate (in.): 5h x 5w<br>Lead Time: 6-8 weeks<br>Bulb(s): 60W x 3 Candelabra | Brass<br>Nickel<br>Silver<br>Gold<br>Patinated | \$3,049.20 ea<br>\$3,775.20 ea<br>\$4,356.00 ea<br>\$4,791.60 ea<br>\$3,630.00 ea |