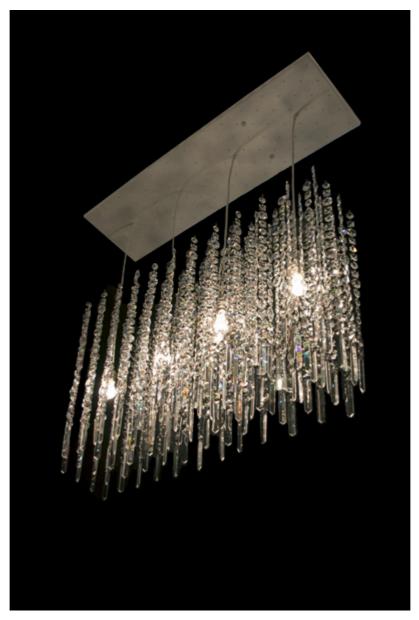

## Melia

R385

Pan ceiling fixture with Swarkovski crystal hung from filaments

|                                                                                                                  | Finish                                         | List Price                                                                             |
|------------------------------------------------------------------------------------------------------------------|------------------------------------------------|----------------------------------------------------------------------------------------|
| Fixture Dimen (in.): 44h x 49w 12dLead Time: 8-12 weeks<br>Bulb(s): 75W x 4 Edison<br>Listed for dry conditions: | Brass<br>Silver<br>Gold<br>Nickel<br>Patinated | \$17,424.00 ea<br>\$23,958.00 ea<br>\$25,410.00 ea<br>\$19,602.00 ea<br>\$19,602.00 ea |