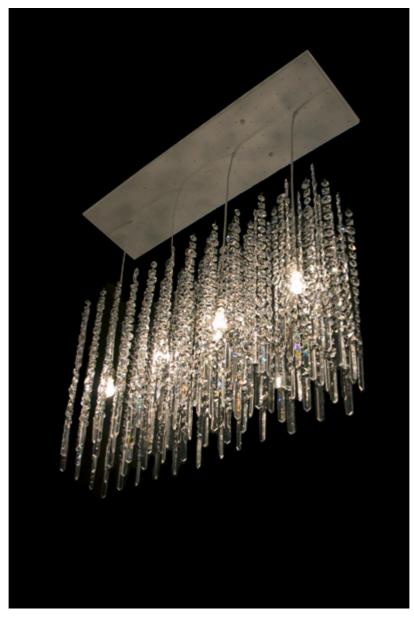

## Melia

R385.0004

Pan ceiling fixture with Swarkovski crystal hung from filaments GOLD FINISH

|                                                                                                                  | Finish                                         | List Price                                                                             |
|------------------------------------------------------------------------------------------------------------------|------------------------------------------------|----------------------------------------------------------------------------------------|
| Fixture Dimen (in.): 44h x 49w 12dLead Time: 8-12 weeks<br>Bulb(s): 75W x 4 Edison<br>Listed for dry conditions: | Brass<br>Silver<br>Gold<br>Nickel<br>Patinated | \$17,424.00 ea<br>\$23,958.00 ea<br>\$25,410.00 ea<br>\$19,602.00 ea<br>\$19,602.00 ea |