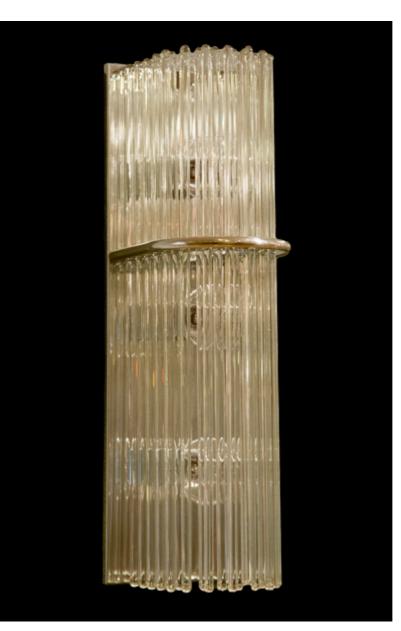

## Roda

Glass rod sconce with balancing glass rods SILVER FINISH

|                                                                                                                        | Finish                                         | List Price                                                                        |
|------------------------------------------------------------------------------------------------------------------------|------------------------------------------------|-----------------------------------------------------------------------------------|
| Fixture Dimen (in.): 15h x 5w 6dBackplate (in.): 15h x 5w<br>Bulb(s): 40W x 3 Candelabra<br>Listed for dry conditions: | Brass<br>Nickel<br>Silver<br>Gold<br>Patinated | \$2,758.80 ea<br>\$3,884.10 ea<br>\$4,356.00 ea<br>\$4,646.40 ea<br>\$3,702.60 ea |