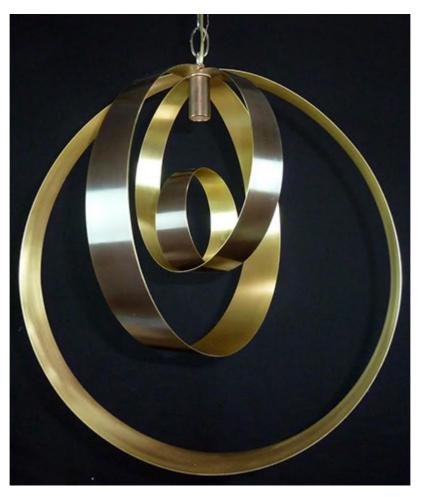

## **Gravitas**

Tapering banded, multiple embeded hoop hanging fixture, Shown in 2-tone and available in all finishes. 3 feet of chain included.

Fixture Dimen (in.): 20h x 20w Diameter (in.): 20 Overall Drop (in.): 56 Lead Time: 8-12 weeks Bulb(s): 75W x 1