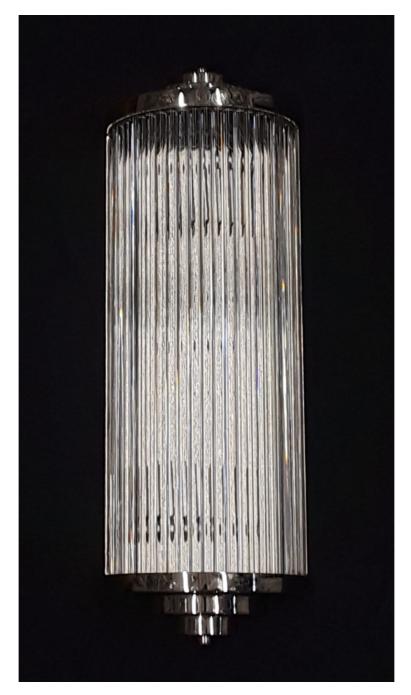

## **Glass Rod Wide**

Glass rod sconce, Art deco style with stepped end caps, made with individual glass rods

Fixture Dimen (in.): 20.75h x 7w 3.5dBackplate (in.): 16h x

7w Bulb(s): 120W x 2 Candelabra Listed for dry conditions: