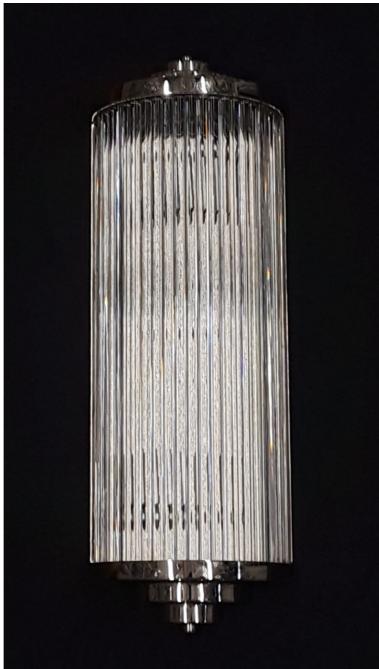

## **Glass Rod Wide**

Glass rod sconce , Art deco style with stepped end caps, made with individual glass rods

| Fini                                                                                                                                                 | ish Lis                    | st Price                                                           |
|------------------------------------------------------------------------------------------------------------------------------------------------------|----------------------------|--------------------------------------------------------------------|
| Fixture Dimen (in.): 20.75h x 7w 3.5dBackplate (in.): 16h x Nick   7w Brass   Bulb(s): 120W x 2 Candelabra Silv   Listed for dry conditions: Patient | ss \$3<br>ver \$4<br>d \$4 | ,960.00 ea<br>,168.00 ea<br>,620.00 ea<br>,950.00 ea<br>,960.00 ea |