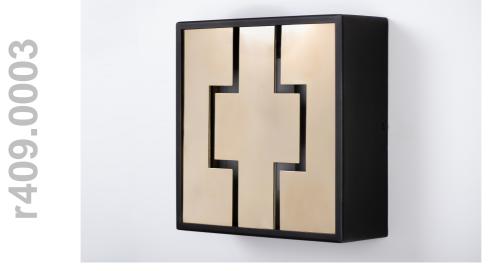

## **Puzzle Collection -Plus**

Laser cut Brass Wall Light/Flush Mount with LED lights in interior. Shown in Brass and Statuary Bronze Finish. Part of Jen Dallas Puzzle Collection

|                                                                                                                             | Finish                                         |
|-----------------------------------------------------------------------------------------------------------------------------|------------------------------------------------|
| Fixture Dimen (in.): 10h x 10w 3.5dBackplate (in.): 0h x 3.5w<br>Bulb(s): 150W x 2 Candelabra<br>Listed for dry conditions: | Patinated<br>Brass<br>Nickel<br>Silver<br>Gold |