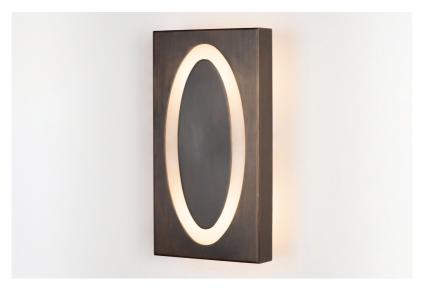

## Jen Dallas Collection-Eclipse

Jen Dallas Collection Eclipse Sconce Lasered frame with backlit Alabaster Shown in Oil Rubbed Bronze (Patinated) finish. Part of Eclipse Collection

|             | Finish                                                  | List Price                                                                                         |
|-------------|---------------------------------------------------------|----------------------------------------------------------------------------------------------------|
| Bulb(s): 0W | Brass<br>Patinated<br>Brass<br>Silver<br>Gold<br>Nickel | \$3,480.00 ea<br>\$4,200.00 ea<br>\$3,480.00 ea<br>\$4,800.00 ea<br>\$5,280.00 ea<br>\$4,200.00 ea |